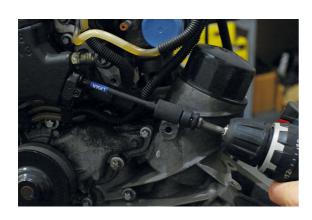

## **Torsion Bit Set 17pc**

A 17 piece torsion bit set, designed with flex specifically for use with impact drivers and power tools.