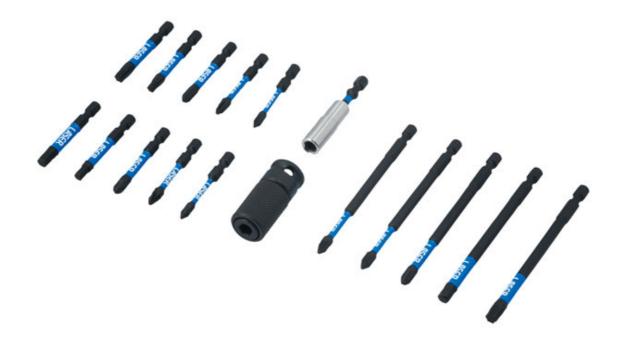

## **Additional Information**

- 15 torsion bits with colour coating, designed for heavy duty impact applications. Longer length bits are ideal for difficult to access areas.
- Includes 50mm long bits: Phillips: Ph1, Ph2, Ph3, Torx®: T30, T40, Pz Drive: Pz1, Pz2, Pz3; Hex: 5, 6mm. 100mm long bits: Phillips: Ph2, Ph3, Torx®: T40; Pz Drive: Pz2, Hex: 6mm.
- Also 60mm magnetic bit holder & impact bit adaptor 3/8"D x 1/4" Hex.
- Black phosphate finish. Supplied in EVA foam and metal case for easy storage.