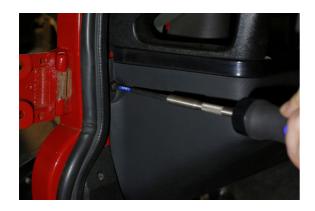

## **Torsion Bit Set 17pc**

A 17 piece torsion bit set, designed with flex specifically for use with impact drivers and power tools.

## **Additional Information**

- 15 torsion bits with colour coating, designed for heavy duty impact applications. Longer length bits are ideal for difficult to access areas.
- Includes 50mm long bits: Phillips: Ph1, Ph2, Ph3, Torx®: T30, T40, Pz Drive: Pz1, Pz2, Pz3; Hex: 5, 6mm. 100mm long bits: Phillips: Ph2, Ph3, Torx®: T40; Pz Drive: Pz2, Hex: 6mm.
- Also 60mm magnetic bit holder & impact bit adaptor 3/8"D x 1/4" Hex.
- Black phosphate finish. Supplied in EVA foam and metal case for easy storage.