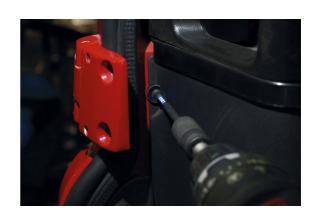

## **Torsion Bit Set 17pc**

A 17 piece torsion bit set, designed with flex specifically for use with impact drivers and power tools.

## **Additional Information**

- 15 torsion bits with colour coating, designed for heavy duty impact applications. Longer length bits are ideal for difficult to access areas.
- Includes 50mm long bits: Phillips: Ph1, Ph2, Ph3, Torx®: T30, T40, Pz Drive: Pz1, Pz2, Pz3; Hex: 5, 6mm. 100mm long bits: Phillips: Ph2, Ph3, Torx®: T40; Pz Drive: Pz2, Hex: 6mm.
- Also 60mm magnetic bit holder & impact bit adaptor 3/8"D x 1/4" Hex.
- Black phosphate finish. Supplied in EVA foam and metal case for easy storage.