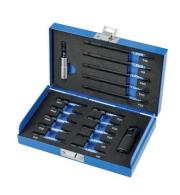

## **Additional Information**

- 15 torsion bits with colour coating, designed for heavy duty impact applications. Longer length bits are ideal for difficult to access areas.
- Includes 50mm long bits: Phillips: Ph1, Ph2, Ph3, Torx®: T30, T40, Pz Drive: Pz1, Pz2, Pz3; Hex: 5, 6mm. 100mm long bits: Phillips: Ph2, Ph3, Torx®: T40; Pz Drive: Pz2, Hex: 6mm.
- Also 60mm magnetic bit holder & impact bit adaptor 3/8"D x 1/4" Hex.
- Black phosphate finish. Supplied in EVA foam and metal case for easy storage.