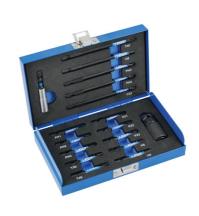

## **Torsion Bit Set 17pc**

A 17 piece torsion bit set, designed with flex specifically for use with impact drivers and power tools.

## **Additional Information**

- 15 torsion bits with colour coating, designed for heavy duty impact applications. Longer length bits are ideal for difficult to access areas.
- Includes 50mm long bits: Phillips: Ph1, Ph2, Ph3, Torx®: T30, T40, Pz Drive: Pz1, Pz2, Pz3; Hex: 5, 6mm. 100mm long bits: Phillips: Ph2, Ph3, Torx®: T40; Pz Drive: Pz2, Hex: 6mm.
- Also 60mm magnetic bit holder & impact bit adaptor 3/8"D x 1/4" Hex.
- Black phosphate finish. Supplied in EVA foam and metal case for easy storage.