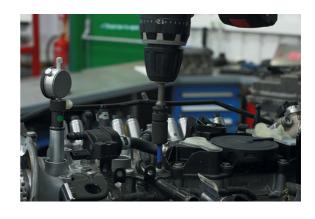

## **Torsion Bit Set 17pc**

A 17 piece torsion bit set, designed with flex specifically for use with impact drivers and power tools.

## **Additional Information**

- 15 torsion bits with colour coating, designed for heavy duty impact applications. Longer length bits are ideal for difficult to access areas.
- Includes 50mm long bits: Phillips: Ph1, Ph2, Ph3, Torx®: T30, T40, Pz Drive: Pz1, Pz2, Pz3; Hex: 5, 6mm. 100mm long bits: Phillips: Ph2, Ph3, Torx®: T40; Pz Drive: Pz2, Hex: 6mm.
- Also 60mm magnetic bit holder & impact bit adaptor 3/8"D x 1/4" Hex.
- Black phosphate finish. Supplied in EVA foam and metal case for easy storage.